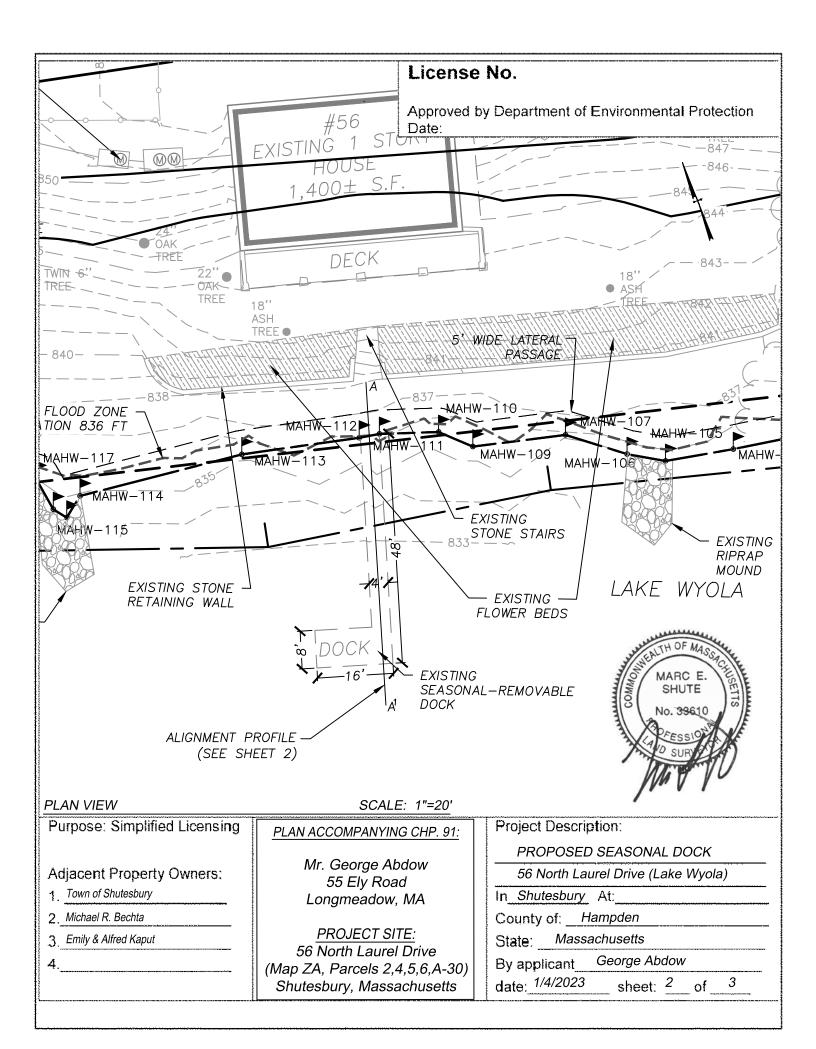

2. a. Work Description (use additional paper and/or provide plan(s) of work, if necessary):

The applicant proposes to maintain an existing 282 s.f. seasonal dock on Lake Wyola. The dock is pole supported, set on grade, and removed at the end of each summer. The dock frame, legs, and feet are constructed out of aluminum with PVC composite decking. Please refer to the accompanying plans for futher detail.

**Temporary Seasonal Dock** 

- 3. a. If this application is a Request for Determination of Scope of Alternatives for work in the Riverfront Area, indicate the one classification below that best describes the project.
  - Single family house on a lot recorded on or before 8/1/96
  - Single family house on a lot recorded after 8/1/96
  - Expansion of an existing structure on a lot recorded after 8/1/96
  - Project, other than a single-family house or public project, where the applicant owned the lot before 8/7/96
  - New agriculture or aguaculture project
  - Public project where funds were appropriated prior to 8/7/96
  - Project on a lot shown on an approved, definitive subdivision plan where there is a recorded deed restriction limiting total alteration of the Riverfront Area for the entire subdivision
  - Residential subdivision; institutional, industrial, or commercial project
  - Municipal project
  - District, county, state, or federal government project
  - Project required to evaluate off-site alternatives in more than one municipality in an Environmental Impact Report under MEPA or in an alternatives analysis pursuant to an application for a 404 permit from the U.S. Army Corps of Engineers or 401 Water Quality Certification from the Department of Environmental Protection.

- A. A Request for Determination has been filed with the Shutesbury Conservation Commission seeking permission to remove, fill, dredge or alter an area subject to protection under M.G.L. Ch. 131 §40 and the Shutesbury Wetlands Protection Bylaw.
- B. The names of the applicants are: George & Michelle Abdow
- C. The address of the land where the activity is proposed: 56 North Laurel Drive, Shutesbury, Massachusetts 01072 (Assessor's Map & Parcel(s): Map ZA, Parcel(s) 2; 4; 5; & 6).
- **D.** The work proposed is: The applicant proposes to maintain an existing 282 SF seasonal dock on Lake Wyola.
- **E.** Copies of the Request for Determination may be examined at: Shutesbury Town Hall, Tuesday and Thursday 10am 1pm.
- **F.** Copies of the Request for Determination may be obtained from Shutesbury Conservation Commission, Tuesday and Thursday 10am 1pm.
- G. The Public Meeting for this Request for Determination of Applicability will be held **Thursday, March 9, 2023 at 7:30 pm** via Zoom.
- H. Public Participation will be via Virtual Means Only: This meeting of the Shutesbury Conservation Commission will be conducted via remote participation. Instructions for participating in the virtual Public Hearing will be listed on the meeting agenda posted on the Town calendar at least 48 hours in advance of the meeting. The Public Meeting may be rescheduled due to unforeseen circumstances. Remote access information will be published on the Shutesbury meeting calendar: <u>https://www.shutesbury.org/calendars</u>. Click on the agenda for the meeting you wish to attend.
- I. Notice of the public meeting, including date, time, and place will be published at least five business days in advance in the *Daily Hampshire Gazette*.