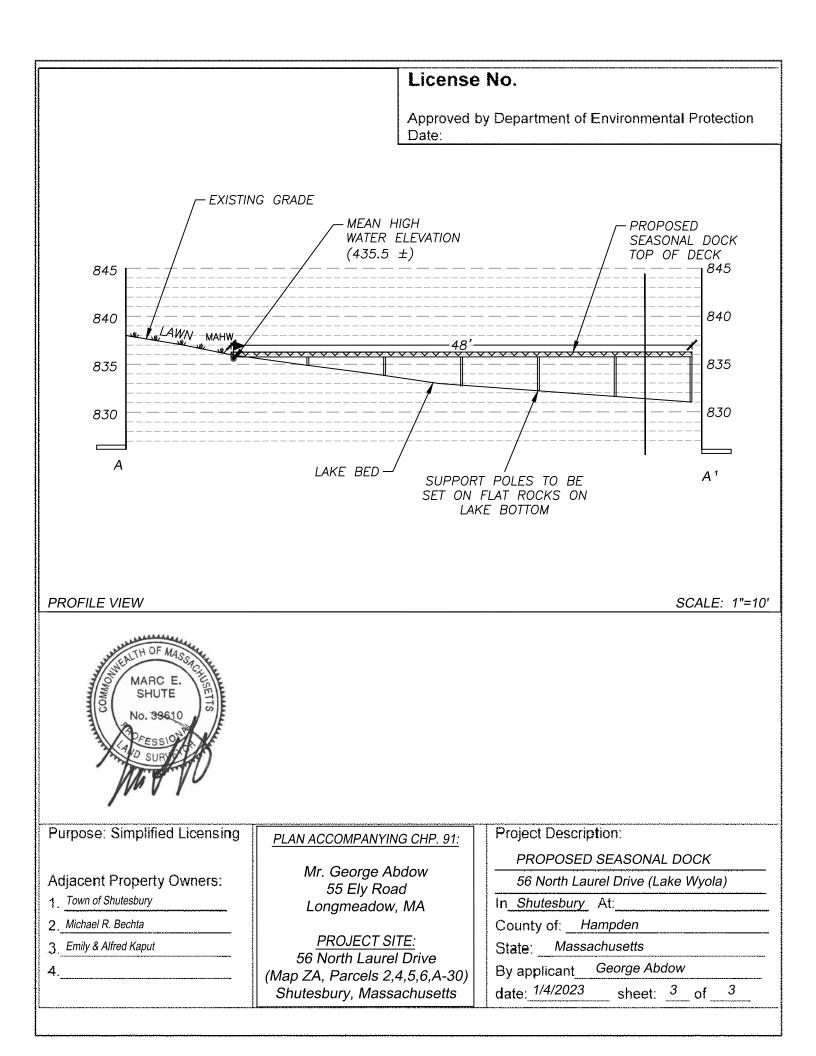

2. a. Work Description (use additional paper and/or provide plan(s) of work, if necessary):

The applicant proposes to maintain an existing 282 s.f. seasonal dock on Lake Wyola. The dock is pole supported, set on grade, and removed at the end of each summer. The dock frame, legs, and feet are constructed out of aluminum with PVC composite decking. Please refer to the accompanying plans for futher detail.