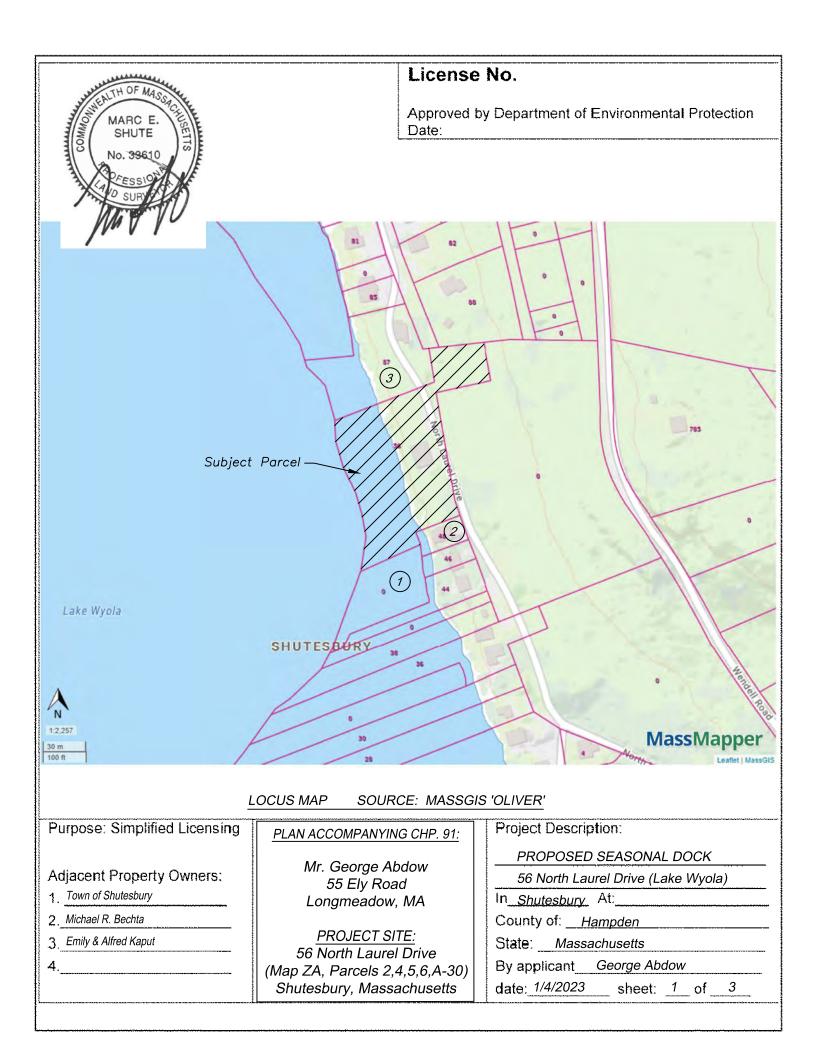

#### C. Project Description

1. a. Project Location (use maps and plans to identify the location of the area subject to this request):

| 56 North Laurel Drive     | Shutesbury         |
|---------------------------|--------------------|
| Street Address            | City/Town          |
| Map ZA                    | Parcels 2,4,5, & 6 |
| Assessors Map/Plat Number | Parcel/Lot Number  |

b. Area Description (use additional paper, if necessary):

The project area consists of an existing single-family home with lake frontage on Lake Wyola.

#### c. Plan and/or Map Reference(s):

| "Proposed Seasonal Dock" Chapter 91 Plans<br>Title | 1/4/2023<br>Date |
|----------------------------------------------------|------------------|
| Title                                              | Date             |
| Title                                              | Date             |