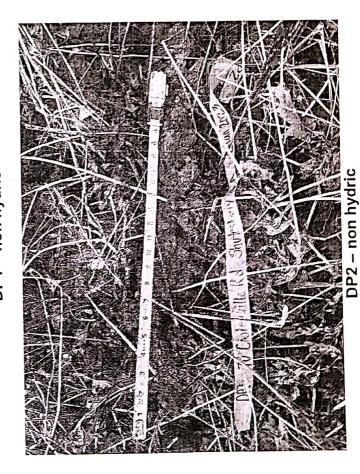

Clarker M. Connea

not during the growing season Other Indicators of Hydrology: (check all that apply and describe) Perched water @ 6" \* Submit this form with the Request for Determination of Applicabilly or Notice of Union. o × × Recorded data (stream, lake, or tidal gauge; aerial photo; other): Yes Vegetation and Hydrology Conclusion Depth to soil saturation in observation hole: Number of wetland indicator plants ≥ number other indicators of hydrology present Depth to free water in observation hole: Drainage patterns in BVW: of non-wetland indicator plants Sample location is in a BVW Wetland hydrology present: Oxidized rhizospheres: Water-stained leaves: hydric soil present Sediment deposits: Site inundated: Water marks: Drift lines: Other: No 20-23" 5% 7.5yr 3/3 Vegetation within the area primarily consisted of sensitive fern, multiflora No X ŝ This soil boring did not meet any criteria of the NEHSTC's 2019 Field Indicators for Identifying Hydric Soils in New England. 1% 7.5yr 3/3 × 8-9" gsl-Yes Redox Yes Yes Texture Are field observations consistent with soil survey? Metacomet 368B Web Soil Survey rose, sphagnum moss, apple, and unk. goldenrod. 70 Cooleyville Road, Shutesbury, MA. S Section II. Indicators of Hydrology Is there a published soil survey for this site? DP2 Matrix Color yes 10yr 3/1 10yr 4/4 Conclusion: Is soil hydric? Hydric Soil Interpretation Hydric soil inclusions: gravelly sandy loam Soil type mapped: 0 - 8" Depth Map number: 3. Soil Description sandy loam Title/date: 2. Soil Survey 2 Jan 2023 Remarks: Horizon Remarks:

NSS Services Version: 2.2.1

DP1 – non hydric

DP2 - non hydric

DP3 - hydric

Southerly view of DP3, W6, W7 & DP2 (from left to right)

Important: When filling out forms on the computer, use only the tab key to move your cursor - do not use the return