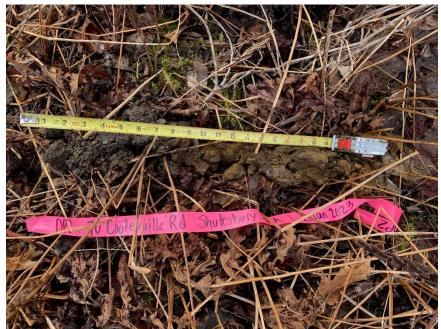

B

Stathen M. Conce

\*not during the growing season Other Indicators of Hydrology: (check all that apply and describe) Perched water @ 6" \* S<sub>N</sub> Recorded data (stream, lake, or tidal gauge; aerial photo; other): Depth to soil saturation in observation hole: Vegetation and Hydrology Conclusion Number of wetland indicator plants ≥ number Depth to free water in observation hole: other indicators of hydrology present Drainage patterns in BVW; of non-wetland indicator plants Sample location is in a BVW Oxidized rhizospheres: Wetland hydrology present: Water-stained leaves: hydric soil present Sediment deposits: Site inundated: Water marks: Drift lines: Other: × Vegetation within the area primarily consisted of sensitive fern, red maple, 8 X No % × 5% 10yr 3/3 10% 10yr 3/6 This soil boring meets the A11 criteria of the NEHSTC's 2019 Field × Redox Yes Yes Yes Indicators for Identifying Hydric Soils in New England. Texture Are field observations consistent with soil survey? Metacomet 368B Web Soil Survey sphagnum, willowleaf herb, multiflora, and spirea. 70 Cooleyville Road, Shutesbury, MA. र र र Section II. Indicators of Hydrology Is there a published soil survey for this site? DP3 Matrix Color yes 10yr 3/1 10yr 4/3 2.5y 5/2 Conclusion: Is soil hydric? Hydric Soil Interpretation Hydric soil inclusions: Soil type mapped: 0 - 10" 12-20" Depth Map number: 5. Soil Description sandy loam Title/date: 4. Soil Survey Horizon Remarks: Remarks: < m 5