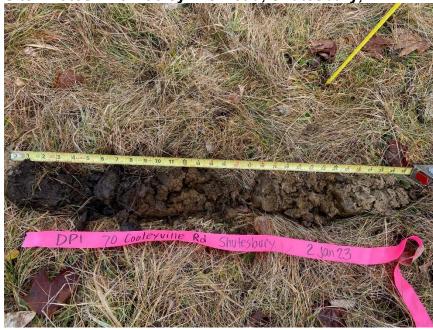

Clarker M. Connea

not during the growing season Other Indicators of Hydrology: (check all that apply and describe) Perched water @ 6" \* Submit this form with the Request for Determination of Applicabilly or Notice of Union. o × × Recorded data (stream, lake, or tidal gauge; aerial photo; other): Yes Vegetation and Hydrology Conclusion Depth to soil saturation in observation hole: Number of wetland indicator plants ≥ number other indicators of hydrology present Depth to free water in observation hole: Drainage patterns in BVW: of non-wetland indicator plants Sample location is in a BVW Wetland hydrology present: Oxidized rhizospheres: Water-stained leaves: hydric soil present Sediment deposits: Site inundated: Water marks: Drift lines: Other: No 20-23" 5% 7.5yr 3/3 Vegetation within the area primarily consisted of sensitive fern, multiflora No X ŝ This soil boring did not meet any criteria of the NEHSTC's 2019 Field Indicators for Identifying Hydric Soils in New England. 1% 7.5yr 3/3 × 8-9" gsl-Yes Redox Yes Yes Texture Are field observations consistent with soil survey? Metacomet 368B Web Soil Survey rose, sphagnum moss, apple, and unk. goldenrod. 70 Cooleyville Road, Shutesbury, MA. S Section II. Indicators of Hydrology Is there a published soil survey for this site? DP2 Matrix Color yes 10yr 3/1 10yr 4/4 Conclusion: Is soil hydric? Hydric Soil Interpretation Hydric soil inclusions: gravelly sandy loam Soil type mapped: 0 - 8" Depth Map number: 3. Soil Description sandy loam Title/date: 2. Soil Survey 2 Jan 2023 Remarks: Horizon Remarks: