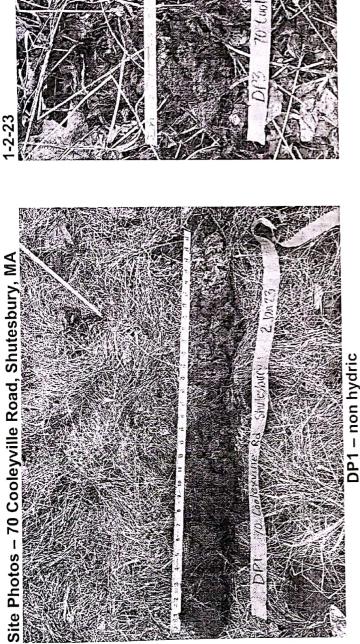

01/19/2023 Date 01/19/2023 Date nature of Representative (if any)

| Section II. Indicators of Hydrology                                                                                           | Other Indicators of Hydrology: (check all that apply and describe)     |
|-------------------------------------------------------------------------------------------------------------------------------|------------------------------------------------------------------------|
| 70 Cooleyville Road, Shutesbury, MA.                                                                                          | Site inundated:                                                        |
| 2 Jan 2023<br>Hydric Soil Informatetion DD1                                                                                   | X Depth to free water in observation hole: Perched water @ 4" *        |
| - 52                                                                                                                          | *not during the growing season                                         |
| V 200                                                                                                                         | Depth to soil saturation in observation hole:                          |
| Title/date: Web Soil Survey                                                                                                   | Water marks:                                                           |
| Map number: Soil type mapped: Metacomet 368B                                                                                  | Drift lines:                                                           |
| ons:                                                                                                                          | Sediment deposits:                                                     |
| Are field observations consistent with soil survey? Yes X No                                                                  | Drainage patterns in BVW:                                              |
|                                                                                                                               | Oxidized rhizospheres:                                                 |
| Description                                                                                                                   | Water-stained leaves:                                                  |
| Horizon Depth Matrix Color Texture Redox                                                                                      | Recorded data (stream, lake, or tidal gauge; aerial photo; other):     |
| A 0 - 8" 10yr 3/1 sl 8-9 " 2%7.5yr 3/4                                                                                        |                                                                        |
| 18-25" 10yr 4/3 sl                                                                                                            | Other:                                                                 |
| . 5-30"                                                                                                                       |                                                                        |
| sl sandy loam<br>gcsl gravelly coarse sandy loam                                                                              | Vegetation and Hydrology Conclusion                                    |
| Remarks:                                                                                                                      | Number of wetland indicator plants > number                            |
| Vegetation within the area primarily consisted of queen annes lace, Capadian cinquefoil, perennial rye, and dewberry.         | of non-wetland indicator plants                                        |
| This soil boring did not meet any criteria of the NEHSTC's 2019 Field Indicators for Identifying Hydric Soils in New England. | Wetland hydrology present: hydric soil present                         |
|                                                                                                                               | other indicators of hydrology present X                                |
| Other Campbuiggs for east brothing Vec No X                                                                                   | Sample location is in a BVW X                                          |
| 51                                                                                                                            | School His Committee Bound C. Determined and Charles Mills and Charles |

NSS Services Version: 2.2.1

DP1 – non hydric

DP2 - non hydric

DP3 - hydric

Southerly view of DP3, W6, W7 & DP2 (from left to right)

Important: When filling out forms on the computer, use only the tab key to move your cursor - do not use the return