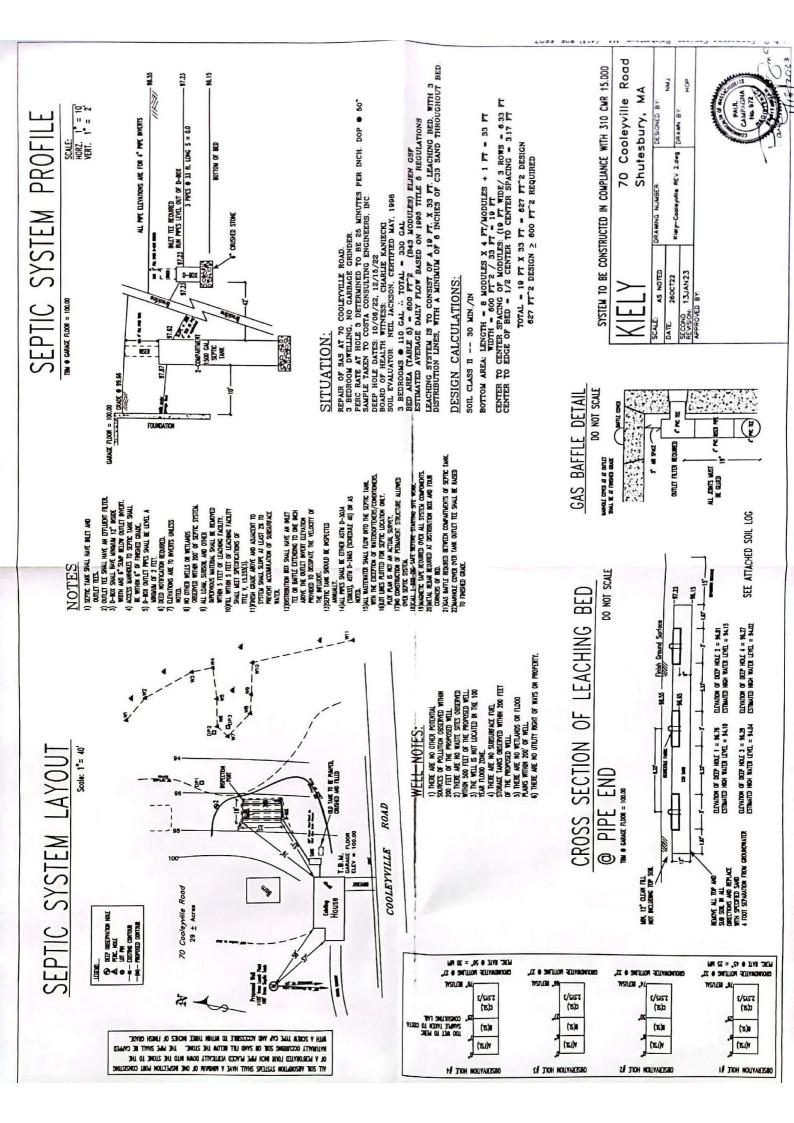

#### PROJECT NARRATIVE

January 19, 2023

Applicant: Ross Kiely

Subject Property: 70 Cooleyville Road, (Map ZM Lot 15)

The existing single family home requires a new onsite septic system and well. The current septic system is in failure and consists of a septic tank and single lateral which daylights to grade within the 50' buffer to the bordering vegetated wetland, (BVW), down gradient of the existing septic tank.

The proposed new onsite septic system is proposed 55' from the BVW in a previously disturbed area and the limit of work is 50' from the BVW. Erosion controls consist of silt fence along the 50' buffer, as shown on attached plan. The proposed septic system is an innovative technology septic system which requires a 40% reduction in the footprint to minimize the area of disturbance. The proposed well is located greater than 100' from the proposed septic system and greater than 200' from the BVW.

Repair of an onsite septic system with minimum impact.

| 3. | <ul> <li>a. If this application is a Request for Determination of Scope of Alternatives for work in the<br/>Riverfront Area, indicate the one classification below that best describes the project.</li> </ul>                                                                                                                     |
|----|------------------------------------------------------------------------------------------------------------------------------------------------------------------------------------------------------------------------------------------------------------------------------------------------------------------------------------|
|    | Single family house on a lot recorded on or before 8/1/96                                                                                                                                                                                                                                                                          |
|    | ☐ Single family house on a lot recorded after 8/1/96                                                                                                                                                                                                                                                                               |
|    | Expansion of an existing structure on a lot recorded after 8/1/96                                                                                                                                                                                                                                                                  |
|    | Project, other than a single-family house or public project, where the applicant owned the lot before 8/7/96                                                                                                                                                                                                                       |
|    | New agriculture or aquaculture project                                                                                                                                                                                                                                                                                             |
|    | ☐ Public project where funds were appropriated prior to 8/7/96                                                                                                                                                                                                                                                                     |
|    | Project on a lot shown on an approved, definitive subdivision plan where there is a recorded deed restriction limiting total alteration of the Riverfront Area for the entire subdivision                                                                                                                                          |
|    | Residential subdivision; institutional, industrial, or commercial project                                                                                                                                                                                                                                                          |
|    | ☐ Municipal project                                                                                                                                                                                                                                                                                                                |
|    | ☐ District, county, state, or federal government project                                                                                                                                                                                                                                                                           |
|    | Project required to evaluate off-site alternatives in more than one municipality in an Environmental Impact Report under MEPA or in an alternatives analysis pursuant to an application for a 404 permit from the U.S. Army Corps of Engineers or 401 Water Quality Certification from the Department of Environmental Protection. |
|    | <ul> <li>Provide evidence (e.g., record of date subdivision lot was recorded) supporting the classification<br/>above (use additional paper and/or attach appropriate documents, if necessary.)</li> </ul>                                                                                                                         |
|    |                                                                                                                                                                                                                                                                                                                                    |