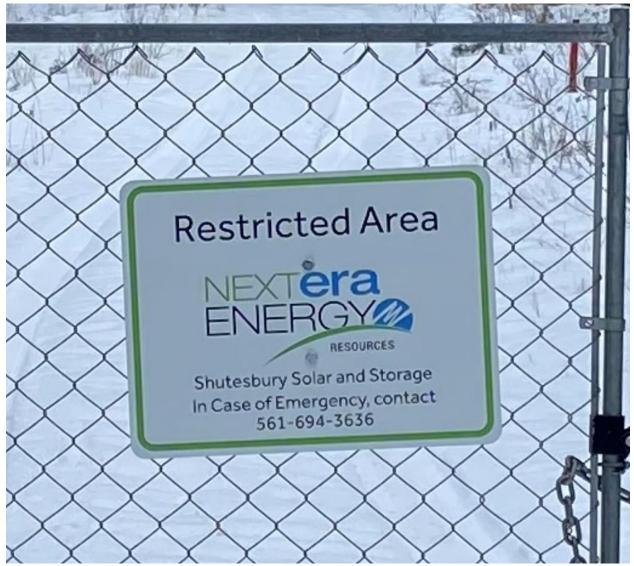

2. Signage shall be provided to identify the operator of the facility and provide a 24-hour emergency contact phone number. Signage at the perimeter fence warning pedestrians is allowable. Signage shall not be used for displaying any advertising.

**Response:** There is signage at the site's gate that provides a pedestrian warning as well as the name of the operator and the 24/7 emergency contact phone number.

3. A copy of a final Commissioning Report shall be submitted to the Shutesbury Board of Selectmen no less than 30 days following the activation of the facility.