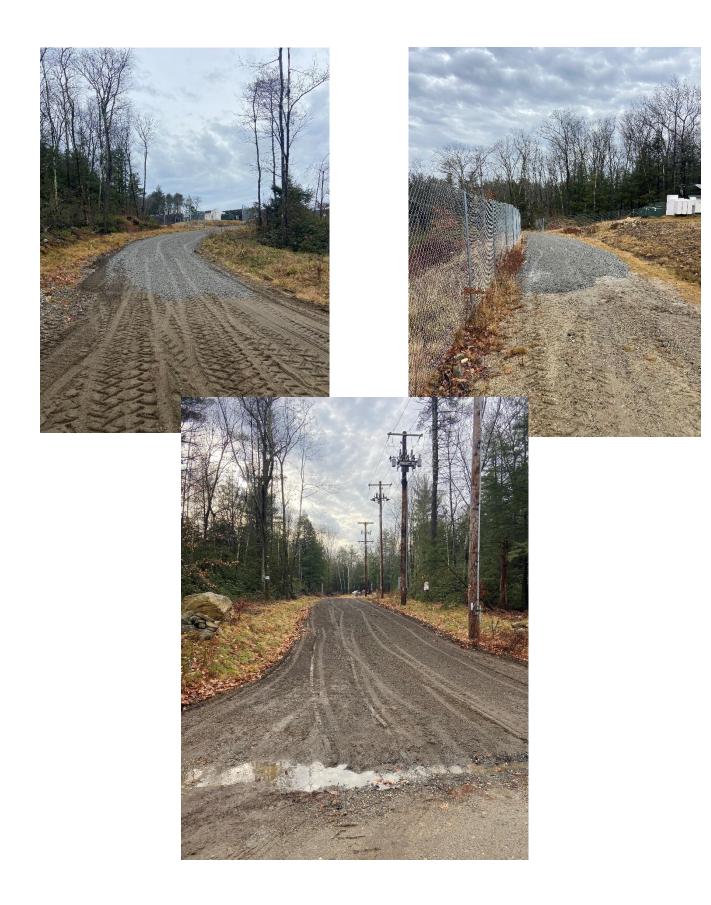

**Response:** Due to increased erosion observed in the spring and summer of 2021, Wheelock undertook road repairs and grading on the main access road to ensure it remains in good condition. Wheelock plans to perform more grading and road maintenance in the spring to ensure the longevity of the material. Wheelock will be performing work to ensure the stormwater system is performing as designed, which will include work in the basin and on-site ditches.