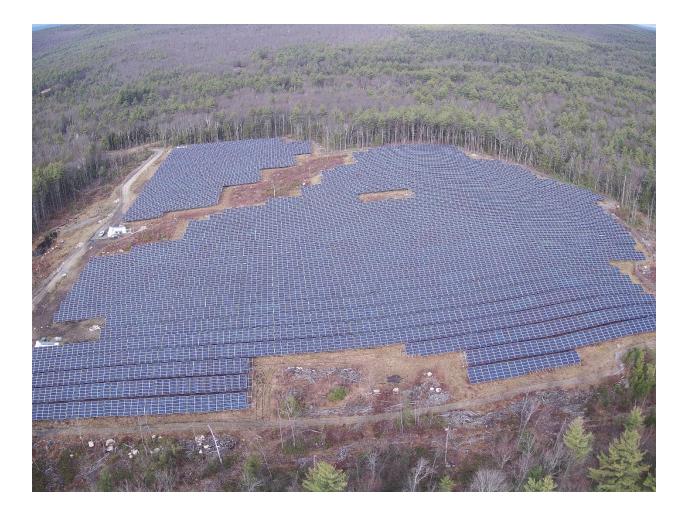

## **Response:** Maintenance completed during 2021:

| ompleted 🖵   | Name                                                                 | Status    | Request Description                                                                                                                                                                                                                                                                                                                                                 |
|--------------|----------------------------------------------------------------------|-----------|---------------------------------------------------------------------------------------------------------------------------------------------------------------------------------------------------------------------------------------------------------------------------------------------------------------------------------------------------------------------|
| February-21  | Breakdown - Major-Shutesbury - Inv's<br>curtailing, site down prod   | Completed | All three inverters were curtailing to about 592kW for at least most of the day on 1/24 and 1/25 with the DAS providing a '523 - TMEiC Inverter Alert (Samurai) - Low Internal Temperature' alert. The cause o the breakdown is unknown.<br>The site stopped producing at ~2:45PM on 1/26/2021 with no system wide alerts triggered, likely weather (snow) related. |
| Echrupry 21  | Snow Removal-Shutesbury                                              | Completed | Snow plow the access road to Pad 2 to support NextEra site work                                                                                                                                                                                                                                                                                                     |
| February-21  | Show Removal-Shulesbury                                              | Completed | All phase voltages fell to zero across all meters at ~10:45PM on                                                                                                                                                                                                                                                                                                    |
| March-21     | Breakdown - Major-Shutesbury - SEL trip/site down                    | Completed | 3/1/2021. SEL opened at this time and UPS battery activated.<br>Additionally, all inverters, combiner boxes, and meters for Pads 2 and 3<br>stopped communicating.                                                                                                                                                                                                  |
| April-21     | Breakdown - Major-Shutesbury - All Inv no<br>prod                    | Completed | All inverters failed to energize on 4/16/2021. The DAS did not provide a fault code. Per wunderground.com, snow was recorded all day long.                                                                                                                                                                                                                          |
| May-21       | Corrective Maintenance-Shutesbury                                    | Completed | Temporary Antenna                                                                                                                                                                                                                                                                                                                                                   |
| June-21      | Breakdown - Partial-Shutesbury - Inv 2 & 3<br>Under, Inv 1 Over perf | Completed | TMEIC 1.5 MW Inverters 2 and 3 are hitting a max power of 1350 kW instead of the expected 1500kW. The DAS does not display a fault message for the devices during these times and the cause of the breakdown is unknown. Both inverters also appear to be derating when a "Low internal temp" alarm is present.                                                     |
| June-21      | Breakdown - Major-Shutesbury - all invs fault                        | Completed | TMEIC Inverters 1-3 faulted and de-energized at ~6:30AM on<br>6/14/2021. DAS displays the alert "Minor Fault Ext Minor Fault -<br>Depending on External Connection of I/O PCB" for Inverters 1 and 3.                                                                                                                                                               |
| July-21      | Special Project-Shutesbury                                           | Completed | Fire Dept. Training                                                                                                                                                                                                                                                                                                                                                 |
| August-21    | Data Communications-Shutesbury - Offtaker<br>No Comms                | Completed | Offtaker device stopped reporting to the DAS at ~6:01 PM on 5/20/2021. The DAS gives a "Data communication" alert for this issue. The cause of the breakdown is unknown.                                                                                                                                                                                            |
| September-21 | Site Tour with Town                                                  | Completed | Site tour and site cleanup for tour                                                                                                                                                                                                                                                                                                                                 |
| September-21 | Corrective Maintenance-Shutesbury                                    | Completed | Inspect/Repair issues found during Raptor Maps inspection.                                                                                                                                                                                                                                                                                                          |
| November-21  | Breakdown - Major-Shutesbury - SEL<br>open/site down                 | Completed | SEL 351 began reporting "Tripped" status at ~9:15AM on 11/23/2021.<br>All inverters stopped reporting and the site stopped producing at this<br>time. Recloser reset in evening and site RTS                                                                                                                                                                        |
| December-21  | 2021 Preventative Maintenance Inspection                             | Completed | Preventative Maintenance Inspection (2021)                                                                                                                                                                                                                                                                                                                          |
| December-21  | Road Resurfacing                                                     | Completed | Resurfacing of entrance road through gate to approximately 200 feet into site. Remainder to be resurfaced in spring                                                                                                                                                                                                                                                 |
| December-21  | Corrective Maintenance-Shutesbury                                    | Completed | NEER observed rodent intrusion in Inv.1. Wires have been chewed by the rodents.                                                                                                                                                                                                                                                                                     |
| December-21  | Breakdown - Major-Shutesbury - Inv. 1 Fault                          | Completed | TMEIC 1500kW inverter 1 faulted and de-energized at ~8:40 AM (MST<br>on 11/30/2021. DAS provided the following alert: "Minor Fault, Ext Minor<br>Fault - Depending on External Connection of I/O PCB". Cause is<br>unknown.                                                                                                                                         |