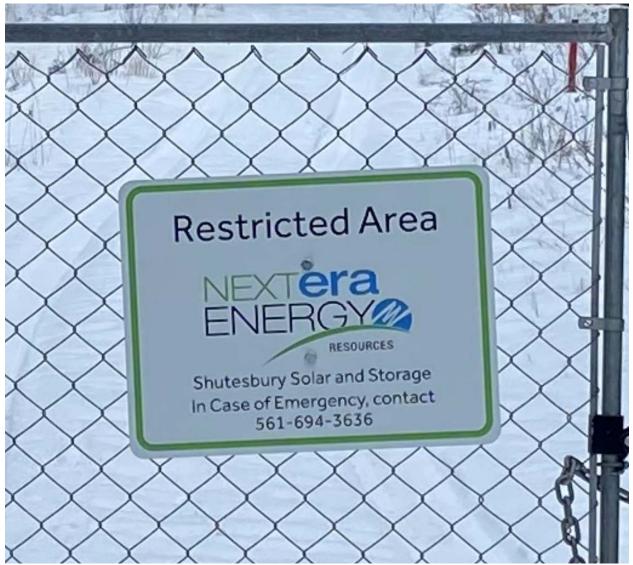

2. Signage shall be provided to identify the operator of the facility and provide a 24-hour emergency contact phone number. Signage at the perimeter fence warning pedestrians is allowable. Signage shall not be used for displaying any advertising.

**Response:** There is signage at the site's gate that provides a pedestrian warning as well as the name of the operator and the 24/7 emergency contact phone number.

3. A copy of a final Commissioning Report shall be submitted to the Shutesbury Board of Selectmen no less than 30 days following the activation of the facility.