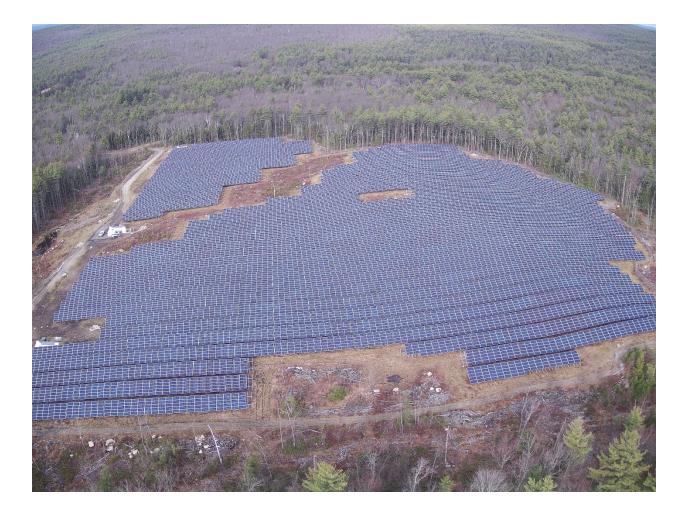

5. The owner or operator of the project shall submit an annual report demonstrating and certifying compliance with an Operation and Maintenance Plan and the approved special permit, including but not limited to compliance with the approved plans and any special permit conditions, continuation of liability insurance, and adequacy of emergency access. The annual report shall also provide information on the maintenance completed during the course of the year, the status of the wildflower meadow planted in and around the arrays, and the amount of electricity generated by the facility. The report shall be submitted to the Planning Board, Select Board, Fire Chief, Emergency Management Director, and Building Inspector no later than 45 days after the end of the calendar year.

**Response:** Maintenance completed during 2023:

| Completed | Name            | Status   | Description                               |
|-----------|-----------------|----------|-------------------------------------------|
|           |                 |          | Tested components and ordered parts       |
| April-23  | Inverter faults | Complete | needed for repairs. Long lead time orders |
|           |                 |          |                                           |
| Dec-23    | Battery faults  | Complete | Cell balancing                            |